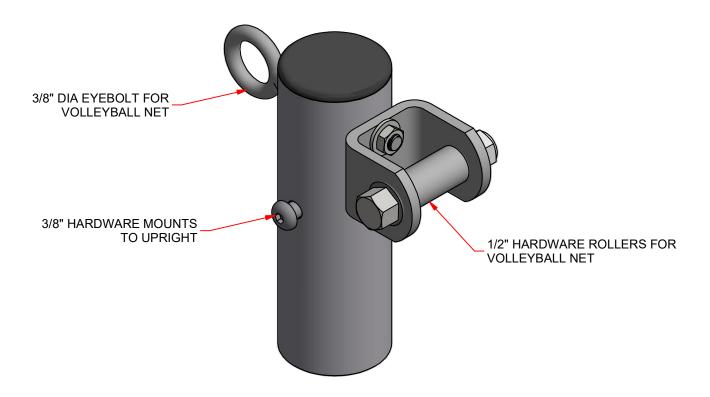

## PVB-35TCA TRI COURT ADAPTER KIT

This tri court adaptor kit allows a three court set up when combined with the main Featherlite, Powerlite or Steel Collegiate systems and two center packages.

## **FEATURES:**

- > CONVERTS TWO CENTER STANDARDS w/ A MAIN SYSTEM INTO A THIRD COURT.
- > USED IN CONJUNCTION WITH VOLLEYBALL WINCH TO TENSION NETS.
- > EASILY INSERTS INTO VOLLEYBALL UPRIGHT.